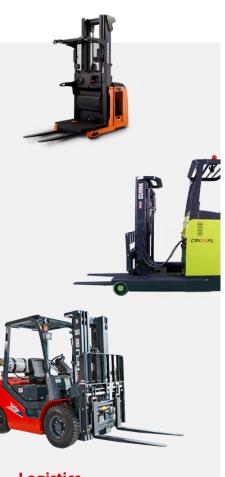

# Logistics equipment rental

Rental of logistics equipment such as tow truck, reach stacker, forklift, and order picker