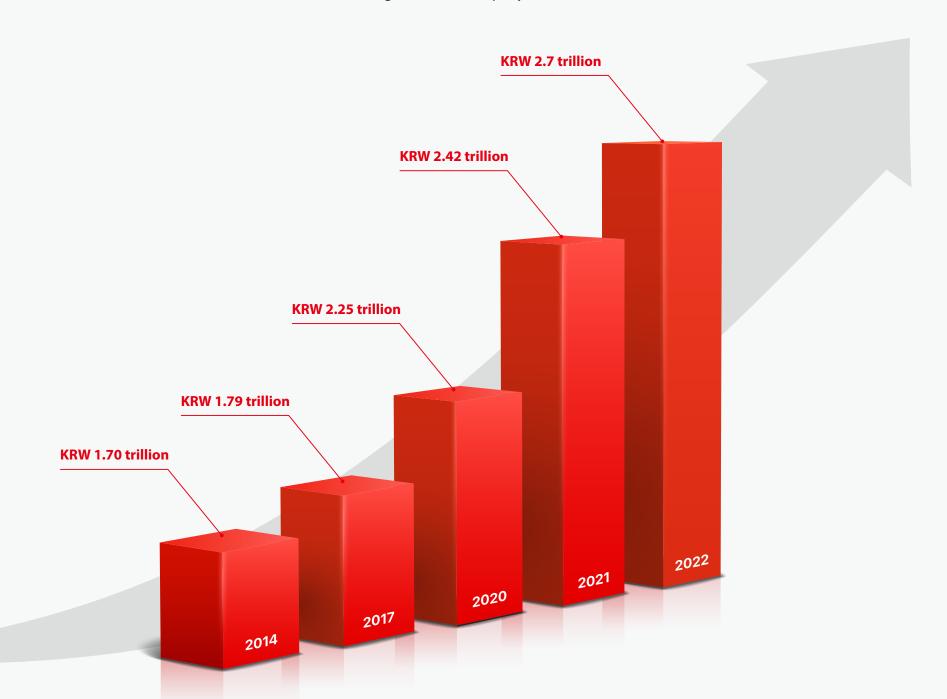

# **Challenge and grow**

LOTTE Rental opened a new paradigm of consumption and grew into a company with sales of KRW 2 trillion.

#### 2014

Established LOTTE auto auction, opened Jeju Auto House First in the industry to exceed KRW 1 trillion in sales