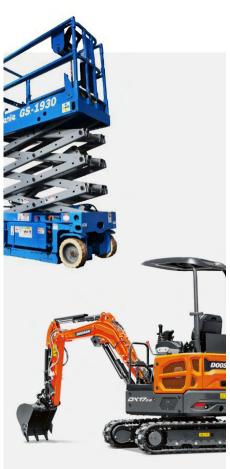

# Construction equipment rental

Rental of construction equipment such as high-altitude equipment, forklift, small excavator, generator, etc.